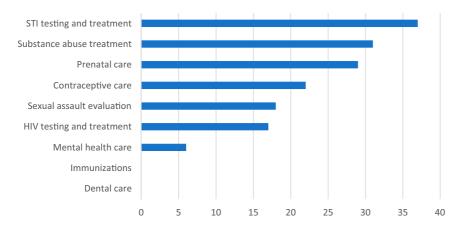

# **State-to-State Variability**

Table 1 includes summary information of state laws for consent and privacy around each of the study topics (see Table 2 for sources). The regulations regarding consent for health services varied and were, at times, complex and unclear. At times, consent polices were not specified and needed to be