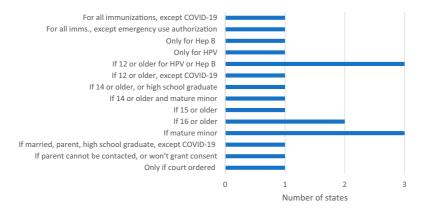

 TABLE 1. State-by-State Policies on the Ability for Minors to Consent for Medical Services

| State       | General Medical<br>Care                                                                                                                                                    | Immunizations<br>(see Figure 2)                                            | Dental Care                                                                                                                                                                   | Sexual<br>Assault<br>Evaluation                                        | and                                                                             | HIV Testing<br>and<br>Treatment                         | Contraceptive<br>Care                                                   | Prenatal<br>Care                                 | Substance<br>Abuse<br>Treatment                                                    | Mental<br>Health Care                                                                                                                                                         |
|-------------|----------------------------------------------------------------------------------------------------------------------------------------------------------------------------|----------------------------------------------------------------------------|-------------------------------------------------------------------------------------------------------------------------------------------------------------------------------|------------------------------------------------------------------------|---------------------------------------------------------------------------------|---------------------------------------------------------|-------------------------------------------------------------------------|--------------------------------------------------|------------------------------------------------------------------------------------|-------------------------------------------------------------------------------------------------------------------------------------------------------------------------------|
| Alabama     | If 14 or older or<br>graduated high<br>school, ever<br>married or pregnant<br>Age of maturity is<br>19                                                                     | Yes, if 14 or older<br>or graduated high<br>school                         | 14 or older or<br>graduated high<br>school, ever<br>married or<br>pregnant                                                                                                    | No explicit<br>policy                                                  | Yes, if 12 or<br>older <sup>a</sup>                                             | Yes, if 12 or<br>older <sup>a</sup>                     | 14 or older or<br>graduated high<br>school, ever<br>married or pregnant | Yes                                              | Yes                                                                                | 14 or older<br>or graduated<br>high school,<br>ever married<br>or pregnant                                                                                                    |
| Alaska      | If emancipated,<br>living apart and<br>financially<br>independent,<br>married or parents<br>Otherwise, if parent<br>cannot be contacted<br>or unwilling to give<br>consent | or won't grant<br>consent                                                  | If emancipated,<br>living apart and<br>financially<br>independent,<br>married or parents<br>Otherwise, if<br>parent cannot be<br>contacted or<br>unwilling to give<br>consent | No explicit<br>policy                                                  | Yes                                                                             | No                                                      | Yes                                                                     | Yes                                              | No explicit<br>policy                                                              | No explicit<br>policy                                                                                                                                                         |
| Arizona     | If emancipated,<br>married, or<br>homeless                                                                                                                                 | No, unless court ordered                                                   | No                                                                                                                                                                            | Yes, if 12 and older                                                   | Yes                                                                             | No                                                      | Yes                                                                     | No explicit<br>policy                            | Yes, if 12 or<br>older                                                             | No explicit<br>policy                                                                                                                                                         |
| Arkansas    | If emancipated,<br>married,<br>incarcerated, or if<br>have sufficient<br>intelligence to<br>appreciate the<br>consequences of<br>treatment                                 | Yes, if mature<br>minor                                                    | No explicit policy                                                                                                                                                            | No explicit<br>policy                                                  | Yes <sup>a</sup>                                                                | No                                                      | Yes                                                                     | Yes                                              | If they have<br>sufficient<br>intelligence to<br>appreciate the<br>consequences    | If they have<br>sufficient<br>intelligence<br>to appreciate<br>the<br>consequence<br>s                                                                                        |
| California  | If 15 or older, living separately and financially independent, or 12 or older if in contact w/ infectious, contagious, or communicable disease                             | Yes, if 12 or older<br>for HPV, Hep B (or<br>COVID-19 in San<br>Francisco) | 15 or older                                                                                                                                                                   | Yes, if 12 or<br>older                                                 | Yes, if 12 or<br>older                                                          | Yes, if 12 or<br>older                                  | Yes                                                                     | Yes                                              | Yes, if 12<br>years or older <sup>a</sup>                                          | Yes, a if 12<br>years or<br>older and is<br>mature<br>enough to<br>participate<br>intelligently<br>and is in<br>present<br>danger or<br>victim of<br>incest or<br>child abuse |
| Colorado    | If 14 or older,<br>living separately<br>and financially<br>independent                                                                                                     | No                                                                         | If 14 or older,<br>living separately<br>and financially<br>independent                                                                                                        | Yes                                                                    | Yes, if 13 or<br>older                                                          | Yes, if 13 or<br>older <sup>a</sup>                     | Yes                                                                     | Yes                                              | Yes                                                                                | Yes, if 15 or<br>older <sup>a</sup>                                                                                                                                           |
| Connecticut | If emergency case,<br>emancipated or<br>married                                                                                                                            | No                                                                         | Yes, if married, or<br>emancipated<br>minor, or a<br>parent.                                                                                                                  | No explicit<br>policy                                                  | Yes,<br>physician<br>must report<br>positive<br>result if<br>younger than<br>12 | must report<br>positive result<br>if younger<br>than 12 | Yes, if married                                                         | No explicit<br>policy for<br>unmarried<br>minors | Yes                                                                                | Yes                                                                                                                                                                           |
| Delaware    | If married,<br>pregnant, in an<br>emergency, or 12 or<br>older with<br>infectious diseases                                                                                 | Yes, if 12 and<br>older, except<br>COVID-19                                | Yes, if married or pregnant                                                                                                                                                   | No explicit<br>policy                                                  | Yes, if 12 or<br>older <sup>a</sup>                                             | Yes, if 12 or<br>older <sup>a</sup>                     | Yes, if 12 or older <sup>a</sup>                                        | Yes, if 12<br>or older <sup>a</sup>              | Yes, if 14 or<br>older for<br>outpatient                                           | No explicit<br>policy                                                                                                                                                         |
| Elorida     |                                                                                                                                                                            | No                                                                         |                                                                                                                                                                               | No explicit<br>policy                                                  | Yes                                                                             | Yes                                                     | Yes, if married, a<br>parent, pregnant or<br>ever pregnant              | Yes                                              | Yes                                                                                | Yes, if 13<br>and older                                                                                                                                                       |
| Georgia     | If emancipated or married                                                                                                                                                  | No                                                                         | Yes, for<br>emancipated<br>minor                                                                                                                                              | No explicit<br>policy                                                  | Yes <sup>a</sup>                                                                | Yes <sup>a</sup>                                        | Yes                                                                     | Yes                                              | Yes <sup>a</sup>                                                                   | No explicit<br>policy                                                                                                                                                         |
| Iawaii      | If 14 or older, not<br>under the control of<br>a legal guardian,<br>with informed<br>consent, and care is<br>for minor's benefit                                           | no                                                                         | 14 or older, not<br>under the control<br>of a legal<br>guardian, with<br>informed consent,<br>and care is for<br>minor's benefit                                              | No explicit<br>policy                                                  | Yes, if 14 or<br>older <sup>a</sup>                                             | No                                                      | Yes, if 14 or older <sup>a</sup>                                        | Yes, if 14<br>or older <sup>a</sup>              | Yes <sup>a</sup>                                                                   | Yes, if 14 or<br>older                                                                                                                                                        |
| daho        | If able to<br>comprehend the<br>nature of and risks<br>of treatment                                                                                                        | Yes, if mature<br>minor                                                    | If able to comprehend the nature of and                                                                                                                                       | If able to<br>comprehend<br>the nature of<br>and risks of<br>treatment | Yes, if 14 or<br>older                                                          | Yes, if 14 or<br>older                                  | Yes                                                                     | Yes                                              | Yes, <sup>a</sup><br>info may be<br>shared with<br>parent if<br>younger than<br>16 | Yes, if 14 or<br>older                                                                                                                                                        |
| Ilinois     | If 14 and older and emancipated, understands                                                                                                                               | Yes, if 12 or older<br>for HPV or Hep B                                    | Emergency dental care                                                                                                                                                         | Yes                                                                    | Yes, if 12 or older <sup>a</sup>                                                | Yes, if 12 or<br>older <sup>a</sup>                     | Yes, if married, a parent, pregnant or                                  | Yes                                              | Yes, if 12 or<br>older                                                             | Yes, if 12 or<br>older                                                                                                                                                        |