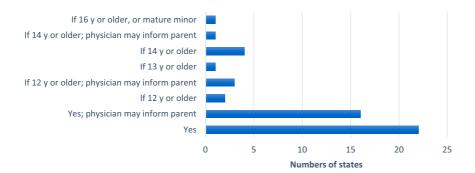

 TABLE 1. State-by-State Policies on the Ability for Minors to Consent for Medical Services

| State       | General Medical<br>Care                                                                                                                                                    | Immunizations<br>(see Figure 2)                                            | Dental Care                                                                                                                                                                   | Sexual<br>Assault<br>Evaluation                                        | and                                                                             | HIV Testing<br>and<br>Treatment                         | Contraceptive<br>Care                                                   | Prenatal<br>Care                                 | Substance<br>Abuse<br>Treatment                                                    | Mental<br>Health Care                                                                                                                                                         |
|-------------|----------------------------------------------------------------------------------------------------------------------------------------------------------------------------|----------------------------------------------------------------------------|-------------------------------------------------------------------------------------------------------------------------------------------------------------------------------|------------------------------------------------------------------------|---------------------------------------------------------------------------------|---------------------------------------------------------|-------------------------------------------------------------------------|--------------------------------------------------|------------------------------------------------------------------------------------|-------------------------------------------------------------------------------------------------------------------------------------------------------------------------------|
| Alabama     | If 14 or older or<br>graduated high<br>school, ever<br>married or pregnant<br>Age of maturity is<br>19                                                                     | Yes, if 14 or older<br>or graduated high<br>school                         | 14 or older or<br>graduated high<br>school, ever<br>married or<br>pregnant                                                                                                    | No explicit<br>policy                                                  | Yes, if 12 or<br>older <sup>a</sup>                                             | Yes, if 12 or<br>older <sup>a</sup>                     | 14 or older or<br>graduated high<br>school, ever<br>married or pregnant | Yes                                              | Yes                                                                                | 14 or older<br>or graduated<br>high school,<br>ever married<br>or pregnant                                                                                                    |
| Alaska      | If emancipated,<br>living apart and<br>financially<br>independent,<br>married or parents<br>Otherwise, if parent<br>cannot be contacted<br>or unwilling to give<br>consent | or won't grant<br>consent                                                  | If emancipated,<br>living apart and<br>financially<br>independent,<br>married or parents<br>Otherwise, if<br>parent cannot be<br>contacted or<br>unwilling to give<br>consent | No explicit<br>policy                                                  | Yes                                                                             | No                                                      | Yes                                                                     | Yes                                              | No explicit<br>policy                                                              | No explicit<br>policy                                                                                                                                                         |
| Arizona     | If emancipated,<br>married, or<br>homeless                                                                                                                                 | No, unless court ordered                                                   | No                                                                                                                                                                            | Yes, if 12 and older                                                   | Yes                                                                             | No                                                      | Yes                                                                     | No explicit<br>policy                            | Yes, if 12 or<br>older                                                             | No explicit<br>policy                                                                                                                                                         |
| Arkansas    | If emancipated,<br>married,<br>incarcerated, or if<br>have sufficient<br>intelligence to<br>appreciate the<br>consequences of<br>treatment                                 | Yes, if mature<br>minor                                                    | No explicit policy                                                                                                                                                            | No explicit<br>policy                                                  | Yes <sup>a</sup>                                                                | No                                                      | Yes                                                                     | Yes                                              | If they have<br>sufficient<br>intelligence to<br>appreciate the<br>consequences    | If they have<br>sufficient<br>intelligence<br>to appreciate<br>the<br>consequence<br>s                                                                                        |
| California  | If 15 or older, living separately and financially independent, or 12 or older if in contact w/ infectious, contagious, or communicable disease                             | Yes, if 12 or older<br>for HPV, Hep B (or<br>COVID-19 in San<br>Francisco) | 15 or older                                                                                                                                                                   | Yes, if 12 or<br>older                                                 | Yes, if 12 or<br>older                                                          | Yes, if 12 or<br>older                                  | Yes                                                                     | Yes                                              | Yes, if 12<br>years or older <sup>a</sup>                                          | Yes, a if 12<br>years or<br>older and is<br>mature<br>enough to<br>participate<br>intelligently<br>and is in<br>present<br>danger or<br>victim of<br>incest or<br>child abuse |
| Colorado    | If 14 or older,<br>living separately<br>and financially<br>independent                                                                                                     | No                                                                         | If 14 or older,<br>living separately<br>and financially<br>independent                                                                                                        | Yes                                                                    | Yes, if 13 or<br>older                                                          | Yes, if 13 or<br>older <sup>a</sup>                     | Yes                                                                     | Yes                                              | Yes                                                                                | Yes, if 15 or<br>older <sup>a</sup>                                                                                                                                           |
| Connecticut | If emergency case,<br>emancipated or<br>married                                                                                                                            | No                                                                         | Yes, if married, or<br>emancipated<br>minor, or a<br>parent.                                                                                                                  | No explicit<br>policy                                                  | Yes,<br>physician<br>must report<br>positive<br>result if<br>younger than<br>12 | must report<br>positive result<br>if younger<br>than 12 | Yes, if married                                                         | No explicit<br>policy for<br>unmarried<br>minors | Yes                                                                                | Yes                                                                                                                                                                           |
| Delaware    | If married,<br>pregnant, in an<br>emergency, or 12 or<br>older with<br>infectious diseases                                                                                 | Yes, if 12 and<br>older, except<br>COVID-19                                | Yes, if married or pregnant                                                                                                                                                   | No explicit<br>policy                                                  | Yes, if 12 or<br>older <sup>a</sup>                                             | Yes, if 12 or<br>older <sup>a</sup>                     | Yes, if 12 or older <sup>a</sup>                                        | Yes, if 12<br>or older <sup>a</sup>              | Yes, if 14 or<br>older for<br>outpatient                                           | No explicit<br>policy                                                                                                                                                         |
| Elorida     |                                                                                                                                                                            | No                                                                         |                                                                                                                                                                               | No explicit<br>policy                                                  | Yes                                                                             | Yes                                                     | Yes, if married, a<br>parent, pregnant or<br>ever pregnant              | Yes                                              | Yes                                                                                | Yes, if 13<br>and older                                                                                                                                                       |
| Georgia     | If emancipated or married                                                                                                                                                  | No                                                                         | Yes, for<br>emancipated<br>minor                                                                                                                                              | No explicit<br>policy                                                  | Yes <sup>a</sup>                                                                | Yes <sup>a</sup>                                        | Yes                                                                     | Yes                                              | Yes <sup>a</sup>                                                                   | No explicit<br>policy                                                                                                                                                         |
| Iawaii      | If 14 or older, not<br>under the control of<br>a legal guardian,<br>with informed<br>consent, and care is<br>for minor's benefit                                           | no                                                                         | 14 or older, not<br>under the control<br>of a legal<br>guardian, with<br>informed consent,<br>and care is for<br>minor's benefit                                              | No explicit<br>policy                                                  | Yes, if 14 or<br>older <sup>a</sup>                                             | No                                                      | Yes, if 14 or older <sup>a</sup>                                        | Yes, if 14<br>or older <sup>a</sup>              | Yes <sup>a</sup>                                                                   | Yes, if 14 or<br>older                                                                                                                                                        |
| daho        | If able to<br>comprehend the<br>nature of and risks<br>of treatment                                                                                                        | Yes, if mature<br>minor                                                    | If able to comprehend the nature of and                                                                                                                                       | If able to<br>comprehend<br>the nature of<br>and risks of<br>treatment | Yes, if 14 or<br>older                                                          | Yes, if 14 or<br>older                                  | Yes                                                                     | Yes                                              | Yes, <sup>a</sup><br>info may be<br>shared with<br>parent if<br>younger than<br>16 | Yes, if 14 or<br>older                                                                                                                                                        |
| Ilinois     | If 14 and older and emancipated, understands                                                                                                                               | Yes, if 12 or older<br>for HPV or Hep B                                    | Emergency dental care                                                                                                                                                         | Yes                                                                    | Yes, if 12 or older <sup>a</sup>                                                | Yes, if 12 or<br>older <sup>a</sup>                     | Yes, if married, a parent, pregnant or                                  | Yes                                              | Yes, if 12 or<br>older                                                             | Yes, if 12 or<br>older                                                                                                                                                        |